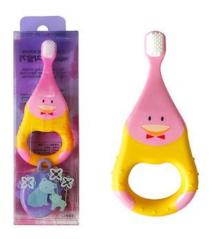

#### **TOOTHBRUSH FOR BABY**

#### Infant toothbrush (1~12 months)

- Designed to brush teeth and gums at the same time,
   Smart Toddler Toothbrush
- Hygienic silicone toothbrush for infants