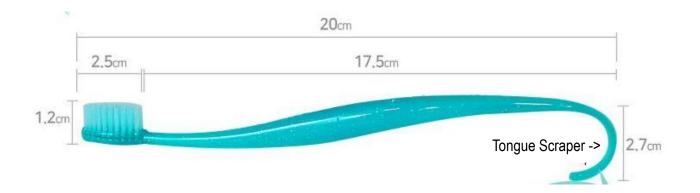

#### Dual Action I TOOTHBRUSH WITH TONGUE CLEANER

✓ High-quality curved tongue cleaner
 ✓ Soft bristles
 ✓ Compact toothbrush head
 ✓ Comfort grip handle design
 ✓ Slip proof toothbrush handle
 ✓ Slip proof toothbrush handle
 ✓ Functional tongue cleaner helps effectively maintain better dental hygiene and removes bad breath
 ✓ Soft bristles cleanly remove plaque between teeth
 25mm compact toothbrush head cleans deeply inside the mouth
 ✓ 20cm long handle grip provides comfort
 ✓ Rubber packing of the toothbrush prevents slipperiness when using