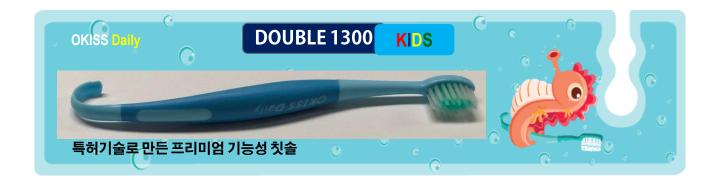

## **DOUBLE 1200 FOR YOU**

#### Dual Action I TOOTHBRUSH WITH TONGUE CLEANER

✓ Creative design toothbrush

Seahorse character toothbrush allows children to brush their teeth.

- ✓ Soft bristles for soft children's gums and teeth Children are not stimulated by soft bristels of 0.01mm.
- ✓ Designed for children age-appropriate design

  Small size head and easy handle that are rounded to the gums of a child make it comfortable for children to brush.
- ✓ Tongue cleaner and tooth cleaning function

  Habit of using a tongue cleaner will improve kids' brushing habits.