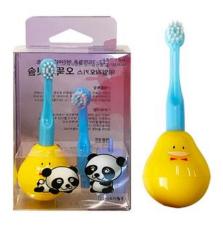

#### **TOOTHBRUSH FOR BABY**

#### Tumbler toothbrush (12~36months)

- Safe and soft bristles that do not irritate the child's gums
- Designed to be able to effectively brush all tooth sections with an appropriate head size for your child's gums
- Hygienic toothbrush