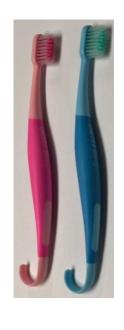

## **DOUBLE 100**

#### Dual Action | TOOTHBRUSH WITH TONGUE CLEANER

- ✓ Premium curved tongue cleaner
- ✓ Soft bristles
- ✓ Compact toothbrush head
- ✓ Biotechnical hand grip design
- ✓ 3 colors

  (blue, pink, yellow)