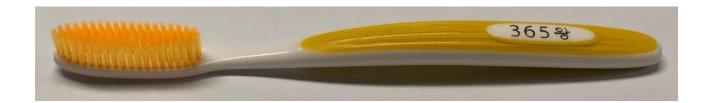

#### **TOOTHBRUSH FOR ADULT**

## **DOUBLE 3000 WIDE**

BIG SIZE HEAD I SOFT

✓ Wide toothbrush head

Double bristles of 72 holes quickly and gently clean 4-5 teeth at a time.

✓ Rounded toothbrush head

Large size head made to clean to gums

✓ Soft bristles

Soft bristles cleanly remove plaque between teeth

✓ Slip proof toothbrush handle

Rubber packing of the toothbrush prevents slipperiness when using