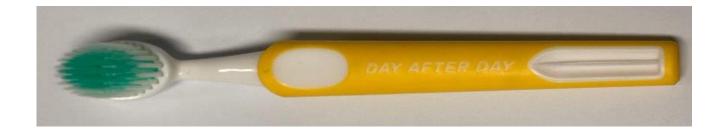

#### **TOOTHBRUSH FOR ADULT**

## **DOUBLE 3000 WIDE**

BIG SIZE HEAD I SOFT

✓ Wide toothbrush head

Double bristles of 72 holes quickly and gently clean 4-5 teeth at a time.

✓ Rounded toothbrush head

Large size head made to clean to gums

✓ Soft bristles

Soft bristles cleanly remove plaque between teeth

✓ Slip proof toothbrush handle

Rubber packing of the toothbrush prevents slipperiness when using