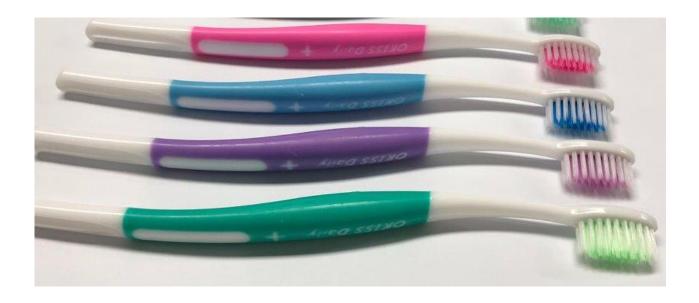

#### **TOOTHBRUSH FOR ADULT**

## **DOUBLE 1100 PLUS**

#### Dual Action I TOOTHBRUSH WITH TONGUE CLEANER

| $\checkmark$ | High-quality straight tongue | Functional tongue cleaner helps effectively maintain better |
|--------------|------------------------------|-------------------------------------------------------------|
|              | cleaner                      | dental hygiene and removes bad breath                       |

✓ Soft bristles

Soft bristles cleanly remove plaque between teeth

Compact toothbrush head

25mm compact toothbrush head cleans deeply inside the mouth

✓ Comfort grip handle design

20cm long handle grip provides comfort

✓ Slip proof toothbrush handle

Rubber packing of the toothbrush prevents slipperiness when using