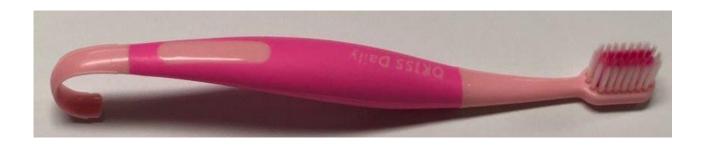

#### **TOOTHBRUSH FOR ADULT**

### DOUBLE 1200 FOR YOU

#### FOR WOMEN AND ELDER

#### Dual Action | TOOTHBRUSH WITH TONGUE CLEANER

✓ High-quality curved tongue cleaner

Soft bristles

✓ Compact toothbrush head

✓ Comfort grip handle design

✓ Slip proof toothbrush handle

Functional tongue cleaner helps effectively maintain better dental hygiene and removes bad breath

Soft bristles cleanly remove plaque between teeth

Small size of compact toothbrush head cleans deeply inside the mouth

18cm of short handle grip provides comfort

Rubber packing of the toothbrush prevents slipperiness when using