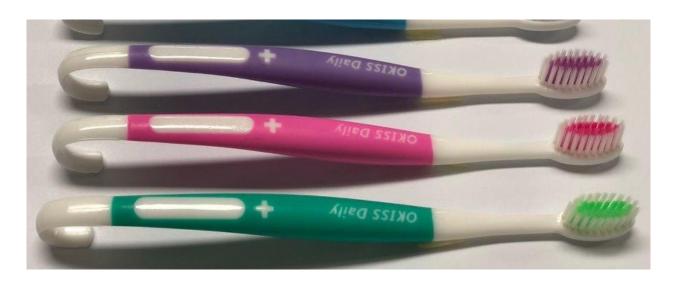

#### **TOOTHBRUSH FOR ADULT**

## **DOUBLE 1000 PLUS**

#### Dual Action I TOOTHBRUSH WITH TONGUE CLEANER

✓ High-quality curved tongue cleaner
 ✓ Soft bristles
 ✓ Compact toothbrush head
 ✓ Comfort grip handle design
 ✓ Slip proof toothbrush handle
 ✓ Slip proof toothbrush handle
 ✓ Functional tongue cleaner helps effectively maintain better dental hygiene and removes bad breath
 ✓ Soft bristles cleanly remove plaque between teeth
 25mm compact toothbrush head cleans deeply inside the mouth
 ✓ 20cm long handle grip provides comfort
 ✓ Rubber packing of the toothbrush prevents slipperiness when using